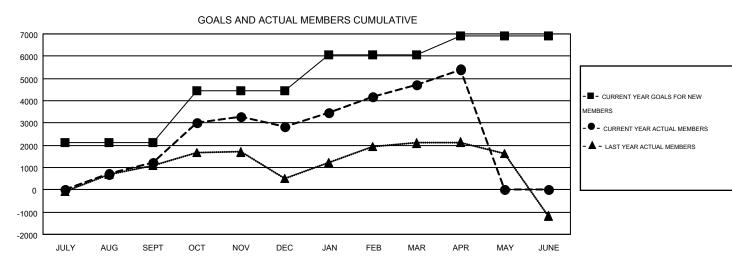

## Multiple District 324

GMT: ER GURUNATHAN

LOCATION: INDIA

GMT CA 6

|                       |                  | Clubs     |                  |                  | Members               |                    |                                        |                    |                  |
|-----------------------|------------------|-----------|------------------|------------------|-----------------------|--------------------|----------------------------------------|--------------------|------------------|
| RESULTS FOR 2014-2015 |                  |           |                  |                  | RESULTS FOR 2014-2015 |                    |                                        |                    |                  |
| QUARTER               | NEW CLUB<br>GOAL | NEW CLUBS | DROPPED<br>CLUBS | NET<br>GAIN/LOSS | QUARTER               | NEW MEMBER<br>GOAL | CHARTER AND<br>NEW<br>MEMBERS<br>ADDED | DROPPED<br>MEMBERS | NET<br>GAIN/LOSS |
| JULY/AUG/SEPT         | 43               | 32        | 7                | 25               | JULY/AUG/SEPT         | 2,125              | 3,055                                  | 1,814              | 1,241            |
| OCT/NOV/DEC           | 26               | 28        | 27               | 1                | OCT/NOV/DEC           | 2,315              | 3,198                                  | 1,594              | 1,604            |
| JAN/FEB/MAR           | 19               | 25        | 16               | 9                | JAN/FEB/MAR           | 1,635              | 2,868                                  | 1,007              | 1,861            |
| APR/MAY/JUNE          | 18               | 5         | 2                | 3                | APR/MAY/JUNE          | 850                | 1,184                                  | 480                | 704              |