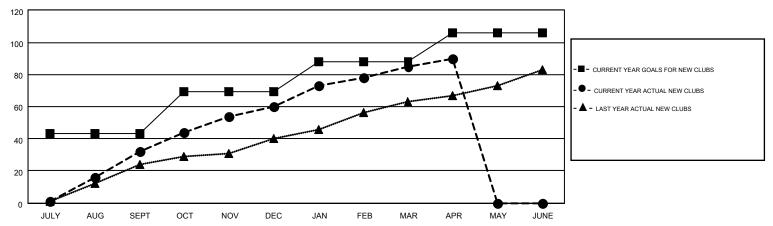

## Multiple District 324

GMT: ER GURUNATHAN

LOCATION: INDIA

GMT CA 6

|                       |                  | Clubs     |                  |                  | Members               |                    |                                        |                    |                  |
|-----------------------|------------------|-----------|------------------|------------------|-----------------------|--------------------|----------------------------------------|--------------------|------------------|
| RESULTS FOR 2014-2015 |                  |           |                  |                  | RESULTS FOR 2014-2015 |                    |                                        |                    |                  |
| QUARTER               | NEW CLUB<br>GOAL | NEW CLUBS | DROPPED<br>CLUBS | NET<br>GAIN/LOSS | QUARTER               | NEW MEMBER<br>GOAL | CHARTER AND<br>NEW<br>MEMBERS<br>ADDED | DROPPED<br>MEMBERS | NET<br>GAIN/LOSS |
| JULY/AUG/SEPT         | 43               | 32        | 7                | 25               | JULY/AUG/SEPT         | 2,125              | 3,055                                  | 1,814              | 1,241            |
| OCT/NOV/DEC           | 26               | 28        | 27               | 1                | OCT/NOV/DEC           | 2,315              | 3,198                                  | 1,594              | 1,604            |
| JAN/FEB/MAR           | 19               | 25        | 16               | 9                | JAN/FEB/MAR           | 1,635              | 2,868                                  | 1,007              | 1,861            |
| APR/MAY/JUNE          | 18               | 5         | 2                | 3                | APR/MAY/JUNE          | 850                | 1,184                                  | 480                | 704              |